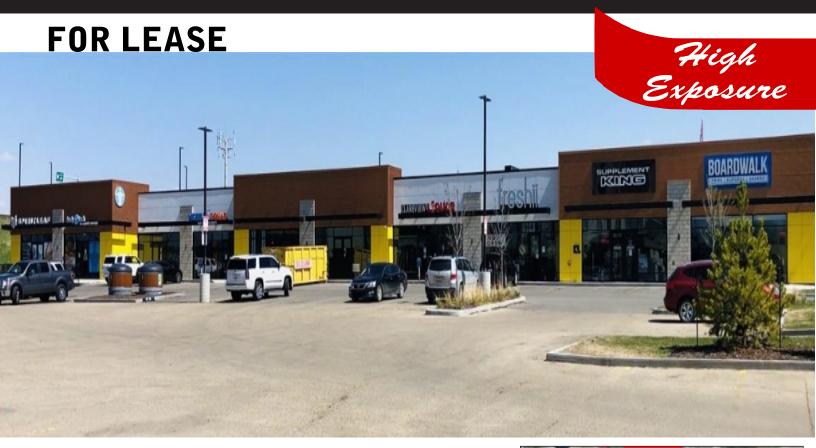

#### **PROPERTY HIGHLIGHTS:**

Welcome to CLAREVIEW CROSSING! High Exposure, North East Development. CB2 (General Business Zone) on 1.3 Acres. FINAL 2 Units remaining in this SINGLE LEVEL, Free Standing, 15,811 sq.ft. Building. Unit 10 (2,026 sq.ft.), Unit 16 (1,714 sq.ft.) . Bay sizes 20'x60'+-. Lease rate starting at \$34.00/sq.ft. plus CAC Charges (Approx \$13.00/sq.ft.). FANTASTIC EXPOSURE ONTO 50 St & 137 Ave with over 50,000 VPD Count. Prime Location for Retail, Professional, Office and Restaurant Usage. Excellent SIGNAGE Opportunities. 61 Parking Stalls (4 Stalls for every 1,000 sq.ft.) Come Join our existing Tenants - Body Tech, Cell Shop, Buster's Pizza & Donair, Liquor, Freshii, Supplement King, BoardWalk Burger & Cannabis.