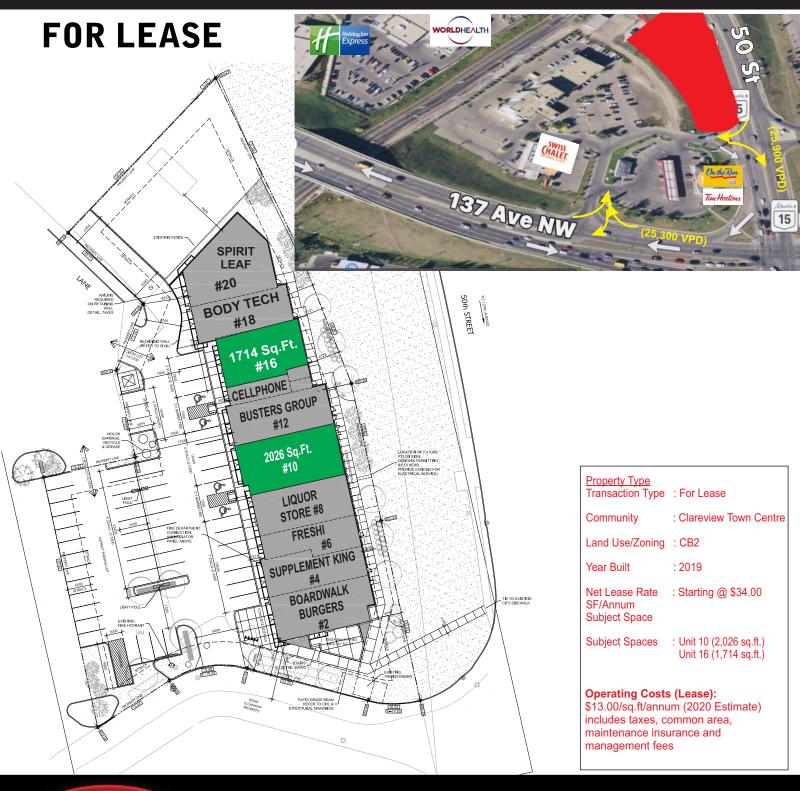

#### **PROPERTY HIGHLIGHTS:**

Welcome to CLAREVIEW CROSSING! High Exposure, North East Development. CB2 (General Business Zone) on 1.3 Acres. FINAL 2 Units remaining in this SINGLE LEVEL, Free Standing, 15,811 sq.ft. Building. Unit 10 (2,026 sq.ft.), Unit 16 (1,714 sq.ft.) . Bay sizes 20'x60'+-. Lease rate starting at \$34.00/sq.ft. plus CAC Charges (Approx \$13.00/sq.ft.). FANTASTIC EXPOSURE ONTO 50 St & 137 Ave with over 50,000 VPD Count. Prime Location for Retail, Professional, Office and Restaurant Usage. Excellent SIGNAGE Opportunities. 61 Parking Stalls (4 Stalls for every 1,000 sq.ft.) Come Join our existing Tenants - Body Tech, Cell Shop, Buster's Pizza & Donair, Liquor, Freshii, Supplement King, BoardWalk Burger & Cannabis.