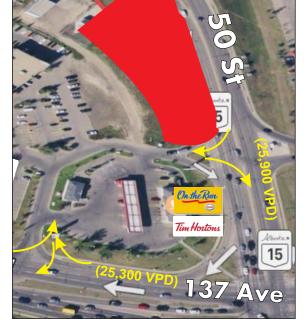

#### **PROPERTY HIGHLIGHTS:**

Welcome to CLAREVIEW CROSSING! High Exposure, North East Development. CB2 (General Business Zone) on 1.3 Acres. FINAL 2 Units remaining in this SINGLE LEVEL, Free Standing, 15,811 sq.ft. Building. Unit 10 (2,026 sq.ft.), Unit 16 (1,714 sq.ft.) . Bay sizes 20'x60'+-. Lease rate starting at \$34.00/sq.ft. plus CAC Charges (Approx \$13.00/sq.ft.). FANTASTIC EXPOSURE ONTO 50 St & 137 Ave with over 50,000 VPD Count. Prime Location for Retail, Professional, Office and Restaurant Usage. Excellent SIGNAGE Opportunities. 61 Parking Stalls (4 Stalls for every 1,000 sq.ft.) Come Join our existing Tenants - Body Tech, Cell Shop, Buster's Pizza & Donair, Liquor, Freshii, Supplement King, BoardWalk Burger & Cannabis.